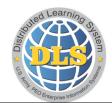

### Access Learner's ALMS Profile (Advanced Search)

rint

Click the "Print" link, to access the "Print" options pop-up window for the Topic "Certificate of Completion"